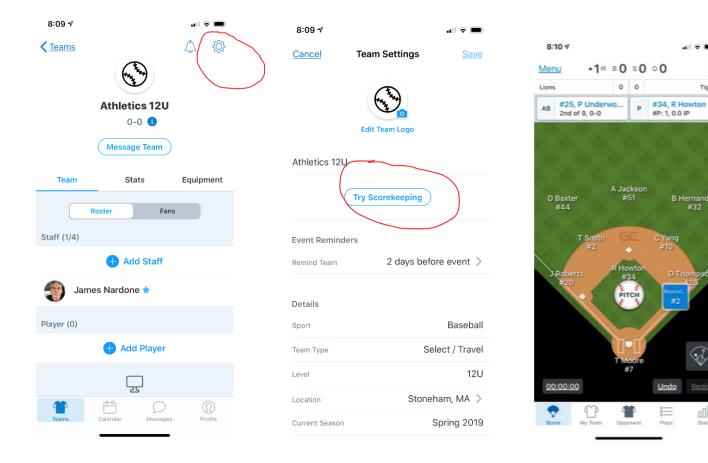

• <u>Selecting schedule will show you and parents what games/practices you have in the system and allows parents to RSVP.</u> <u>Please remember to refresh often of changes are made.</u>

- (Optional) Coaches can assign positions, create lineups and score games within the app.
  - To practice this use settings button.