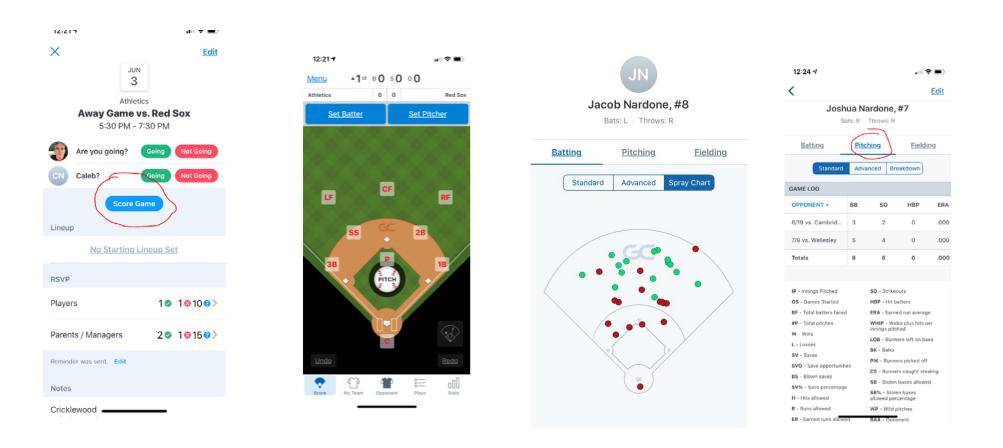

Û

Tigers

Å

Redo

Stats

• To Score a live game select a game from calendar and "score game". Can also select any player to view check Player Season Stats, spray charts, etc.