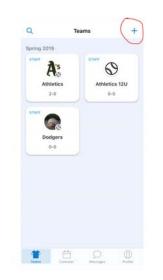

### • Open App and Select "+" at top right

• If you have been assigned a team using the same email it should show up here.

• Proceeding to next step will import your team and instruct team members to install the App.