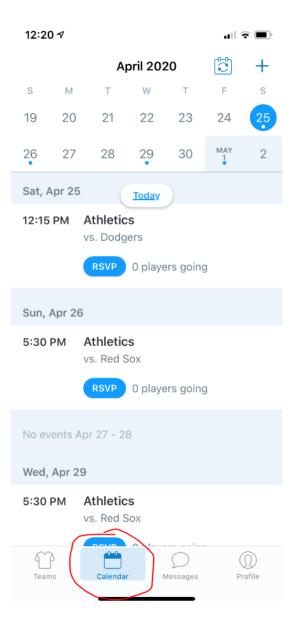

• <u>Selecting schedule will show you and parents what games/practices you have in the system and allows parents to RSVP.</u> <u>Please remember to refresh often of changes are made.</u>

- (Optional) Coaches can assign positions, create lineups and score games within the app.
  - To practice this use settings button.