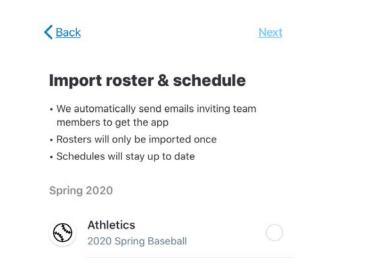

Steps to Import Sports Connect Team into Team Manager App

- 1. Once you are logged into DICK'S Team Manager with the same email address as the one you have on the Stoneham Little league Website, tap "Create Team," and your team(s) from Sports Connect will automatically populate. As a team staff/manager you can select which team(s) you want to import roster(s) and schedules(s) to DICK'S Team Manager.
- 2. You need to confirm your email address before you can view your teams. Click "Open Email App" which will direct you to your email. Then select "Confirm Email Address" and you'll be redirected back to the DICK'S Team Manager app.
- 3. Once you have confirmed your email address, you can select which teams you want to import. Make sure the teams you want to import have a check next to them, and then tap import in the upper corner of the screen. You will see the status of teams importing at the bottom of the screen.